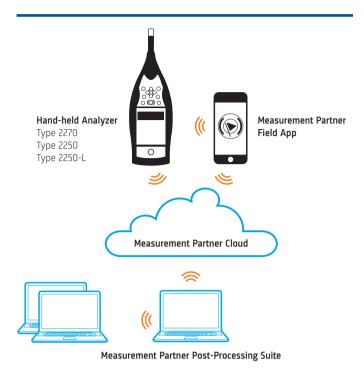

## **MEASUREMENT PARTNER COMPONENTS**

#### Type 2250/Type 2270 HandHeld Analyzer

The world's favourite hand-held analyzer is now available with wireless communication to transfer data seamlessly to the cloud. This cuts out cables and memory cards and makes your life easier. It also enables remote control and added features from applications on smartphones and tablets.

#### Measurement Partner Field App

The field app is a smartphone companion app for your handheld analyzer that provides a superior measurement experience.

The field app helps you collect measurement metadata including location, site photographs, written notes and even voice memos. It connects wirelessly to your hand-held analyzer to provide simple remote control so you can step out of the sound field.

#### Measurement Partner Cloud

With your data stored securely in the cloud you can access it from anywhere, anytime. No more lost data files or inability to work because the data is stuck on your PC back in the office. Measurement Partner Cloud works seamlessly with the field app and Measurement Partner Suite to speed you through measurement analysis.

#### Measurement Partner Suite

We've updated the postprocessing software to give you access to your measurement archives in the cloud. You can view them alongside your local files, and share them with others.