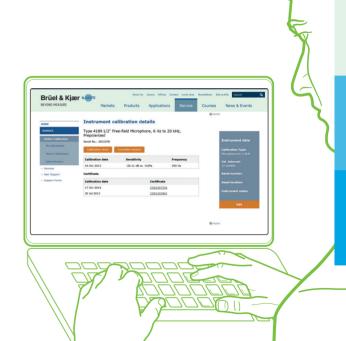

# WHEN YOU DO, YOU'LL IMMEDIATELY GAIN EASY ACCESS TO ALL DATA IN ONE LOCATION:

- An instant overview of hardware assets
- Calibration certificates
- Calibration chart

- Faster ordering of new calibration
- Easier access to correction curves

## ALL YOUR CALIBRATION DATA, ALL THE TIME

For instant access to all your calibration data – including documentation, certificates and due dates – simply login to your Brüel & Kjær profile at bksv.com/calibrationdata