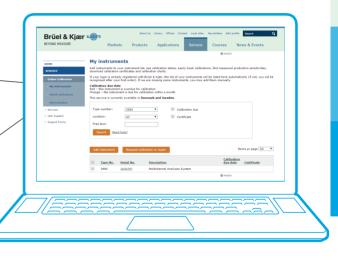

## SMARTER, FASTER, MORE EFFICIENT

For instant data access, all you have to do is login to your Brüel & Kjær profile at bksv.com/calibrationdata

#### **MY INSTRUMENTS**

View and manage your instruments

### SEARCH CALIBRATIONS

Review calibration status and download certificates

### REPAIR AND CALIBRATION FORM

Request a calibration or repair

### CALIBRATION SERVICES OVERVIEW

See which services we offer