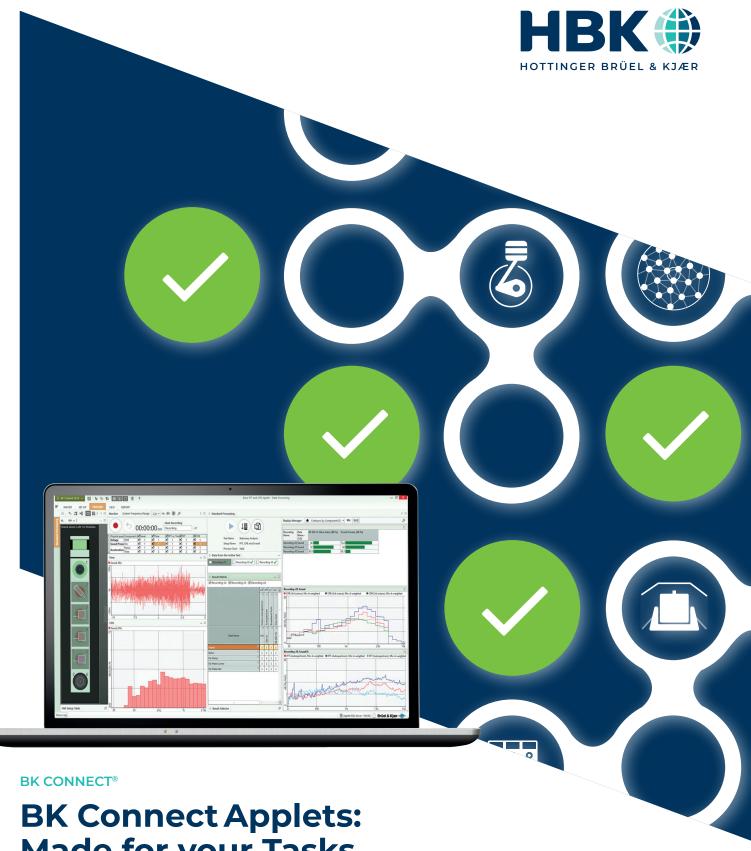

# **Made for your Tasks**

The BK Connect platform offers great flexibility. Flexibility that is sometimes too powerful for some measurement tasks that simply need the tools for a particular test. And that's exactly what the BK Connect applets offer: the tools to simply get the job done!

#### THE TOOLS TO SIMPLY GET THE JOB DONE

BK Connect applets are licensed templates from the BK Connect sound and vibration software platform that are designed to meet specific analysis requirements for industry- and application-specific tasks. The applets are designed to provide you with a complete testing solution from data acquisition and measurement to recording, analysis and reporting.

#### **Ideal for your Task**

The applets are perfect for situations where a full BK Connect license is not needed. The applet delivers a more focused and streamlined testing and analysis process.